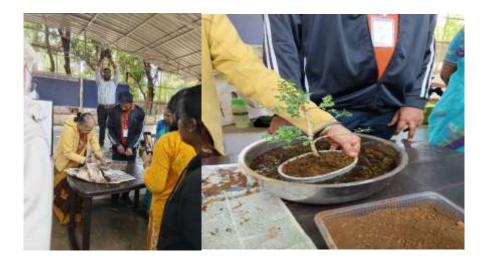

## Green initiatives during Wari (30th June 2019)

Swachh Wari, Swastha Wari, Nirmal Wari, and Harit Wari were held on June 30th, 2019. Dr. Nitin Karmalkar, Vice Chancellor of Savitribai Phule Pune University, was invited to this function. He inaugurated the Compost Composting Project and the Vermi Composting Project by gathering the leaves distributed in Wari and used for meals. On this occasion, Rajesh Pandey, President of the University's Management Council, Principal Dr. Sanjay Chakne,

Director of N.S.S Prabhakar Desai, Dr. Navnath Tupe, Dr. Sadanand Bhosale, and Dr. Mahesh Abale, Principal of the College. Dr. Nitin Ghorpade was also present for the occasion. Vice Chancellor Dr. Nitin Karmalkar applauded the initiative. Every year, Palkhi faces a massive garbage problem. He stated that the institution has provided a good solution to this problem and that the project is excellent.