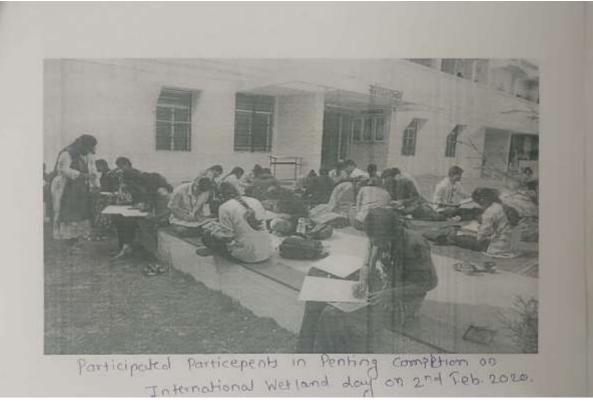

2nd Feb 2020

Participated Particepents in Penting completion on International Wetland day on 2nd Feb. 2020.

0