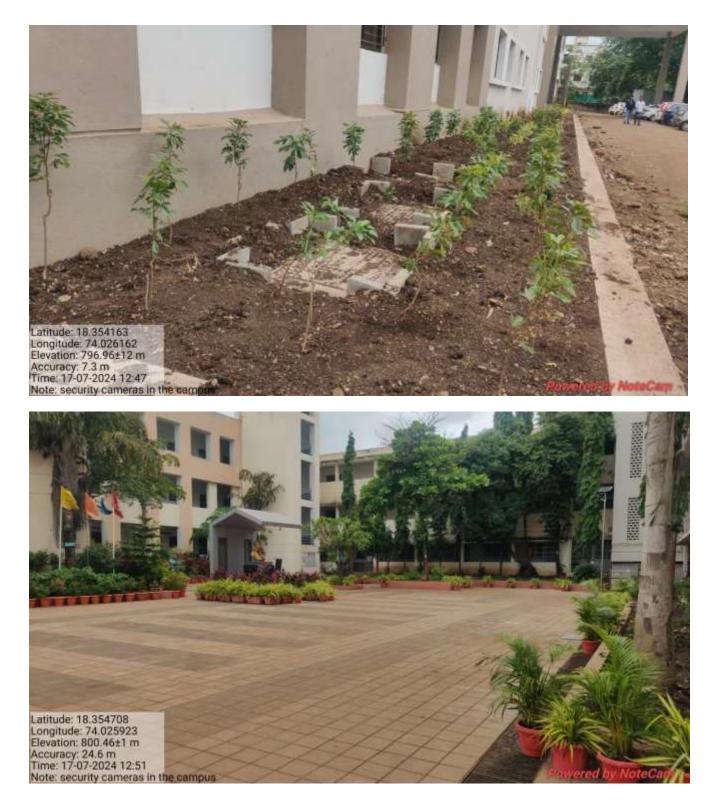

s**: College constructed Pedestrian friendly pathways in college campus, where both sides of pathways are lined by plants.



# Pedestrian friendly pathway at entry gate

**Ban on use of plastic:** In college, plastic use is banned and the initiative taken by a college in which, plastic waste from college and outside of college is collected from students in a college and then given it to the recycling unit.



Poster on building wall to motivates students and staff members

**Landscaping with trees and plants:** The college campus is full of greenery. There is a plantation of local flora along with some ornamental plants. Also, there is a green wall developed by students.



Green wall in College Building





Green campus initiatives













Landscaping, plantation and Green campus



Landscaping, plantation and Green campus



**Campus with Trees** 



# Green wall in College Building

We have approximately 20 feet green wall Plastic free zone Tree plantation Collection of plastic Green campus

# College volunteers participate in Guinness World Record Initiative (June 23, 2019)

The Guinness World Record was set in the presence of Hon. Chief Minister Devendraji Fadnavis by presenting 16,731 neem seedlings to students at Savitribai Phule Pune University, Pune, on the university premises, and it was the first of its type in India this year. Chief Minister Devendra Fadnavis inaugurated the grand resolution. Dr. Nitin Karmalkar, Vice Chancellor of Pune University, Pro-Vice Chancellor Dr. N. S. Umrani, Rajesh Pandey, President of the University's Management Council, and D