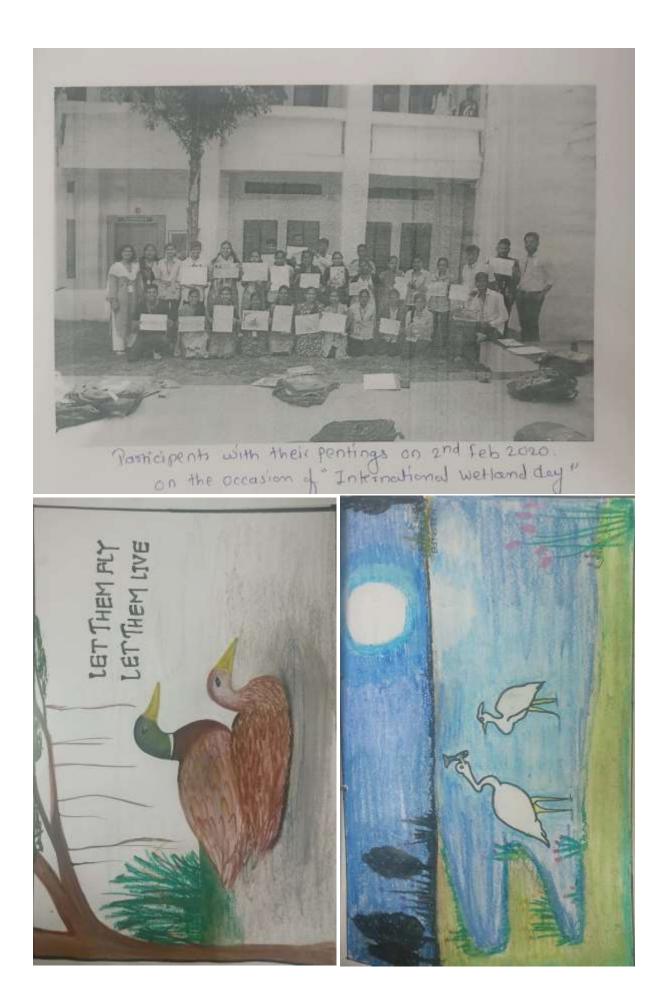

# Report of Celebration of International Wetland Day on 2nd February, 2020.

On the occasion of International Wetland Day on 2<sup>nd</sup> February, 2020, Biodiversity Club in collaboration with Student Development Board has organized Painting Competition on theme "Wetland and Biodiversity". Students were excited for the competition and 55 students were participated in the competition. Students have submitted their paintings of Wetland, Birds and scenery related to theme.

Wetland Habitat is important because of improve water quality, provide wildlife habitat, maintain ecosystem productivity, reduce coastal storm damage, provide recreational opportunities, and improve the water supply. As well as it provide opportunities for education. Along the 7,500 km coast line of India, there are 115 wetlands in India having a great diversity of wetland habitats with lagoons, estuaries, mangrove swamps and coral reefs. Nearly 7000 plant species live in U.S. wetlands, many of which can only survive in these wet environments. Ecological, cultural, and historic resources run abundant in our nation's wetlands, and provide countless opportunities for environmental education and public awareness programs.