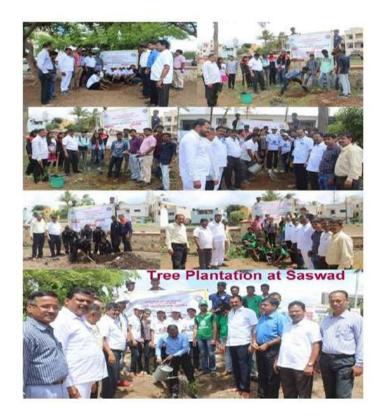

# Tree plantation on 27/06/2019

Savitribai Phule Pune University and Saswad Municipality jointly planted trees at *Palkhital* to welcome Palkhi under 'Swachh Wari-Swastha Wari-Nirmal Wari-Harit Wari' programme. CEO of Saswad Muncipal Corporation, Mr. Vinod Jhalak, Shri Manohar Jagtap, Shri Vijay Wadhane, Health Officer Mr. Mohan Chavan College Principal Dr. Nitin Ghorpade were present on this occasion. On this occasion, 775 volunteers from Waghire College and nine colleges in the area planted 1000 neem trees at Palkhi Tal, Water Tank, Wagh Dongar, Acharya Atre Hall, Sopankaka Udyan (Nana Nani Park), Government Hospital, Provincial Office, Market Yard, Taradatta East-West, Cemetery Road and Waghire College Campus.