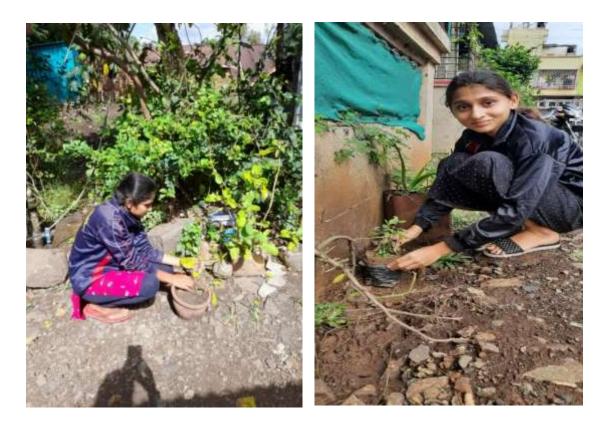

e bonsai and how to do repoting etc. It was very informative session around 273 students and teachers were participated from various institutes as well as our institution.



BONSAI PREPARATION AND IT'S COMMERCIAL IMPORTANCE (14<sup>th</sup> December 2020, at 02:00 PM) Feedback link: https://forms.gle/mzCgKWcxkrpAmLqk6

You tube link of the event: https://voutu.be/HnOJs xZ8pM

# **Celebration of World Environment Day by plantation**

Total 52 students from arts, commerce, science, and vocational faculty planted a tree at their respected localities on the occasion of World Environment Day 5<sup>th</sup> June 2020. In this, students planted Medicinal plants, Flowering and Fruiting plants, Home Garden Plants, Ornamental Plants, and Wild plants.

# Students planting trees at their localities



|    | Full name of the Student                          | Faculty             | Mobile No. |                                                                   | Tree Plantation Location (Village/Taluka/Distri                           |
|----|---------------------------------------------------|---------------------|------------|-------------------------------------------------------------------|---------------------------------------------------------------------------|
| 1  | Shravani rajendra jagtap                          | Commarce            |            | Fruiting Plants (फळझाडे), Home Gard                               | Sasawad                                                                   |
| 2  | Date siddhi Jitendra                              | Commarce            | 914