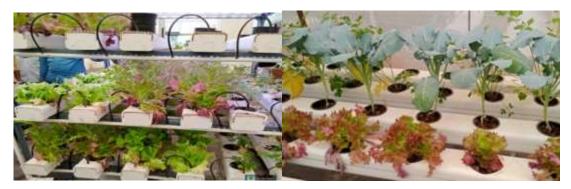

Poster on building wall to motivates students and staff members

**Landscaping with trees and plants:** The college campus is full of greenery. There is a plantation of local flora along with some ornamental plants. Also, there is a green wall developed by students.

Green wall in College Building

Green campus initiatives

Landscaping, plantation and Green campus

Landscaping, plantation and Green campus

**Campus with Trees** 

# Green wall in College Building

We have approximately 20 feet green wall Plastic free zone Tree plantation Collection of plastic Green campus