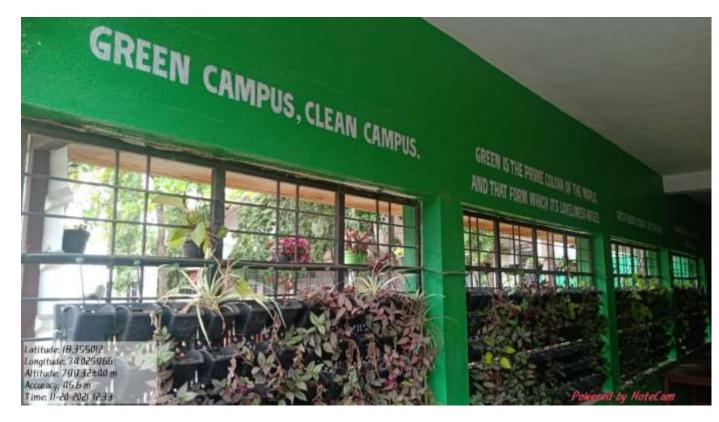

Poster on building wall to motivates students and staff members

**Landscaping with trees and plants:** The college campus is full of greenery. There is a plantation of local flora along with some ornamental plants. Also, there is a green wall developed by students.

Green wall in College Building

Green campus initiatives

Landscaping, plantation and Green campus

Landscaping, plantation and Green campus

**Campus with Trees** 

# Green wall in College Building

We have approximately 20 feet green wall Plastic free zone Tree plantation Collection of plastic Green campus