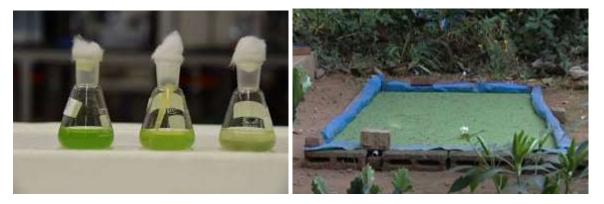

## Green initiatives during Wari (30th June 2019)

Swachh Wari, Swastha Wari, Nirmal Wari, and Harit Wari were held on June 30th, 2019. Dr. Nitin Karmalkar, Vice Chancellor of Savitribai Phule Pune University, was invited to this function. He inaugurated the Compost Composting Project and the Vermi Composting Project by gathering the leaves distributed in Wari and used for meals. On this occasion, Rajesh Pandey, President of the University's Management Council, Principal Dr. Sanjay Chakne,

Director of N.S.S Prabhakar Desai, Dr. Navnath Tupe, Dr. Sadanand Bhosale, and Dr. Mahesh Abale, Principal of the College. Dr. Nitin Ghorpade was also present for the occasion. Vice Chancellor Dr. Nitin Karmalkar applauded the initiative. Every year, Palkhi faces a massive garbage problem. He stated that the institution has provided a good solution to this problem and that the project is excellent.