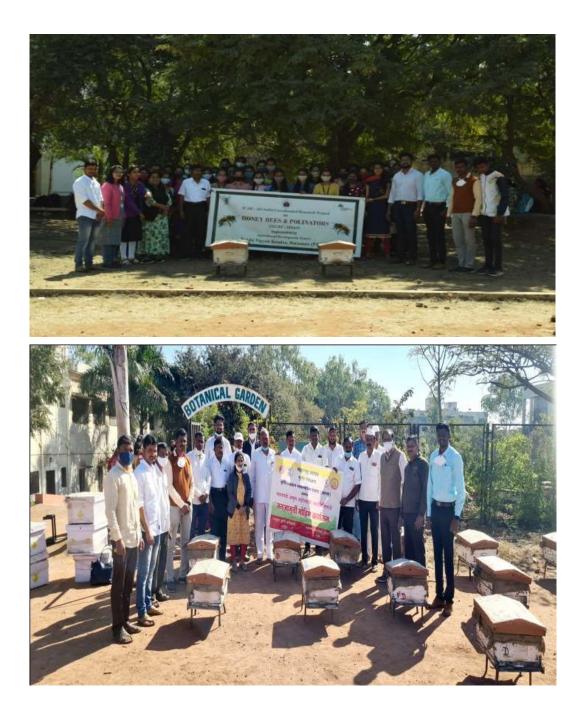

# Tree plantation on 27/06/2019

Savitribai Phule Pune University and Saswad Municipality jointly planted trees at *Palkhital* to welcome Palkhi under 'Swachh Wari-Swastha Wari-Nirmal Wari-Harit Wari' programme. CEO of Saswad Muncipal Corporation, Mr. Vinod Jhalak, Shri Manohar Jagtap, Shri Vijay Wadhane, Health Officer Mr. Mohan Chavan College Principal Dr. Nitin Ghorpade were present on this occasion. On this occasion, 775 volunteers from Waghire College and nine colleges in the area planted 1000 neem trees at Palkhi Tal, Water Tank, Wagh Dongar, Acharya Atre Hall, Sopankaka Udyan (Nana Nani Park), Government Hospital, Provincial Office, Market Yard, Taradatta East-West, Cemetery Road and Waghire College Campus.

Tree Plantation Infront of Botanical Garden (30<sup>th</sup> June 2019)

Compost Pit Inauguration (30<sup>th</sup> June 2019)