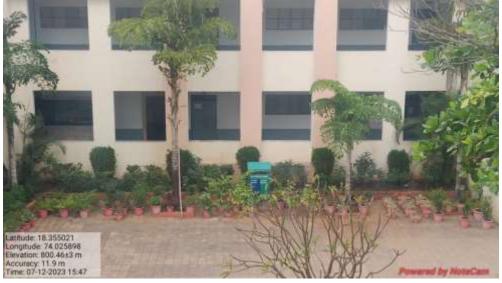

Poster on building wall to motivates students and staff members

**Landscaping with trees and plants:** The college campus is full of greenery. There is a plantation of local flora along with some ornamental plants. Also, there is a green wall developed by students.

Green wall in College Building

Green campus initiatives

Landscaping, plantation and Green campus

Landscaping, plantation and Green campus

**Campus with Trees** 