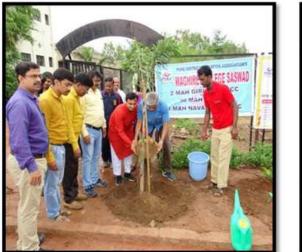

# College volunteers participate in Guinness World Record Initiative (June 23, 2019)

The Guinness World Record was set in the presence of Hon. Chief Minister Devendraji Fadnavis by presenting 16,731 neem seedlings to students at Savitribai Phule Pune University, Pune, on the university premises, and it was the first of its type in India this year. Chief Minister Devendra Fadnavis inaugurated the grand resolution. Dr. Nitin Karmalkar, Vice Chancellor of Pune University, Pro-Vice Chancellor Dr. N. S. Umrani, Rajesh Pandey, President of the University's Management Council, and Dr. Prafulla Pawar, Deputy Registrar of the University, were also present. This campaign involved 137 student volunteers from P.D.E.A's Waghire College's N.S.S. and N.C.C Departments. Dr. Nitin Ghorpade, the college's principal, was there, as were Dr. Kishor Lipare, the N.S.S Programme Officer, Dr. Sandeep Rathod, Dr. Vidya Patankar, Prof. Snehal Solunkure, Prof. Dnyaneshwar Jagdale, Siddharth Ghongade, and others.

# Tree plantation on 27/06/2019

Savitribai Phule Pune University and Saswad Municipality jointly planted trees at *Palkhital* to welcome Palkhi under 'Swachh Wari-Swastha Wari-Nirmal Wari-Harit Wari' programme. CEO of Saswad Muncipal Corporation, Mr. Vinod Jhalak, Shri Manohar Jagtap, Shri Vijay Wadhane, Health Officer Mr. Mohan Chavan College Principal Dr. Nitin Ghorpade were present on this occasion. On this occasion, 775 volunteers from Waghire College and nine colleges in the area planted 1000 neem trees at Palkhi Tal, Water Tank, Wagh Dongar, Acharya Atre Hall, Sopankaka Udyan (Nana Nani Park), Government Hospital, Provincial Office, Market Yard, Taradatta East-West, Cemetery Road and Waghire College Campus.