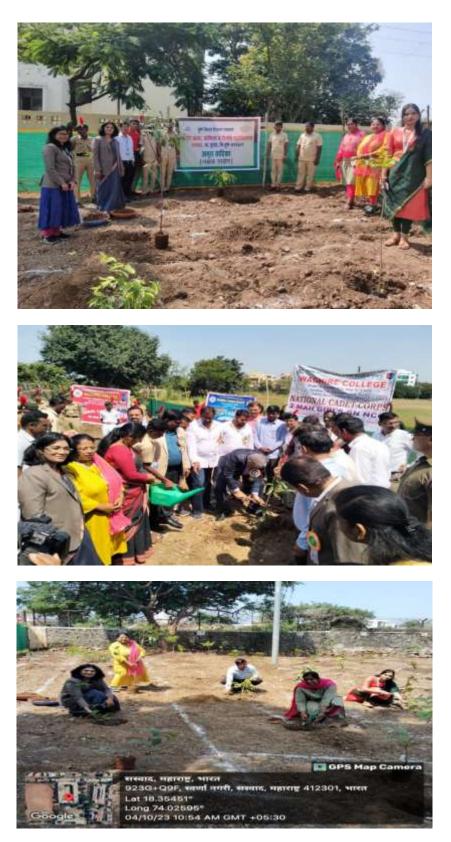

# College volunteers participate in Guinness World Record Initiative (June 23, 2019)

The Guinness World Record was set in the presence of Hon. Chief Minister Devendraji Fadnavis by presenting 16,731 neem seedlings to students at Savitribai Phule Pune University, Pune, on the university premises, and it was the first of its type in India this year. Chief Minister Devendra Fadnavis inaugurated the grand resolution. Dr. Nitin Karmalkar, Vice Chancellor of Pune University, Pro-Vice Chancellor Dr. N. S. Umrani, Rajesh Pandey, President of the University's Management Council, and Dr. Prafulla Pawar, Deputy Registrar of the University, were also present. This campaign involved 137 student volunteers from P.D.E.A's Waghire College's N.S.S. and N.C.C Departments. Dr. Nitin Ghorpade, the college's principal, was there, as were Dr. Kishor Lipare, the N.S.S Programme Officer, Dr. Sandeep Rathod, Dr. Vidya Patankar, Prof. Snehal Solunkure, Prof. Dnyaneshwar Jagdale, Siddharth Ghongade, and others.

# Tree plantation on 27/06/2019

Savitribai Phule Pune University and Saswad Municipality jointly planted trees at *Palkhital* to welcome Palkhi under 'Swachh Wari-Swastha Wari-Nirmal Wari-Harit Wari' programme. CEO of Saswad Muncipal Corporation, Mr. Vinod Jhalak, Shri Manohar Jagtap, Shri Vijay Wadhane, Health Officer Mr. Mohan Chavan College Principal Dr. Nitin Ghorpade were present on this occasion. On this occasion, 775 volunteers from Waghire College and nine colleges in the area planted 1000 neem trees at Palkhi Tal, Water Tank, Wagh Dongar, Acharya Atre Hall, Sopankaka Udyan (Nana Nani Park), Government Hospital, Provincial Office, Market Yard, Taradatta East-West, Cemetery Road and Waghire College Campus.