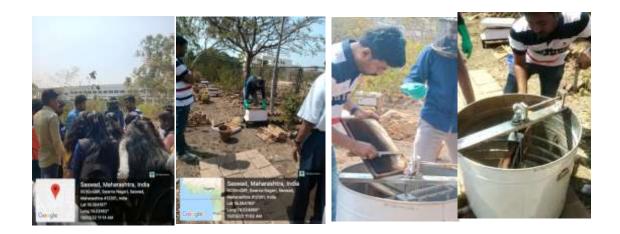

# College volunteers participate in Guinness World Record Initiative (June 23, 2019)

The Guinness World Record was set in the presence of Hon. Chief Minister Devendraji Fadnavis by presenting 16,731 neem seedlings to students at Savitribai Phule Pune University, Pune, on the university premises, and it was the first of its type in India this year. Chief Minister Devendra Fadnavis inaugurated the grand resolution. Dr. Nitin Karmalkar, Vice Chancellor of Pune University, Pro-Vice Chancellor Dr. N. S. Umrani, Rajesh Pandey, President of the University's Management Council, and Dr. Prafulla Pawar, Deputy Registrar of the University, were also present. This campaign involved 137 student volunteers from P.D.E.A's Waghire College's N.S.S. and N.C.C Departments. Dr. Nitin Ghorpade, the college's principal, was there, as were Dr. Kishor Lipare, the N.S.S Programme Officer, Dr. Sandeep Rathod, Dr. Vidya Patankar, Prof. Snehal Solunkure, Prof. Dnyaneshwar Jagdale, Siddharth Ghongade, and others.

# Tree plantation on 27/06/2019

Savitribai Phule Pune University and Saswad Municipality jointly planted trees at *Palkhital* to welcome Palkhi under 'Swachh Wari-Swastha Wari-Nirmal Wari-Harit Wari' programme. CEO of Saswad Muncipal Corporation, Mr. Vinod Jhalak, Shri Manohar Jagtap, Shri Vijay Wadhane, Health Officer Mr. Mohan Chavan College Principal Dr. Nitin Ghorpade were present on this occasion. On this occasion, 775 volunteers from Waghire College and nine colleges in the area planted 1000 neem trees at Palkhi Tal, Water Tank, Wagh Dongar, Acharya Atre Hall, Sopankaka Udyan (Nana Nani Park), Government Hospital, Provincial Office, Market Yard, Taradatta East-West, Cemetery Road and Waghire College Campus.