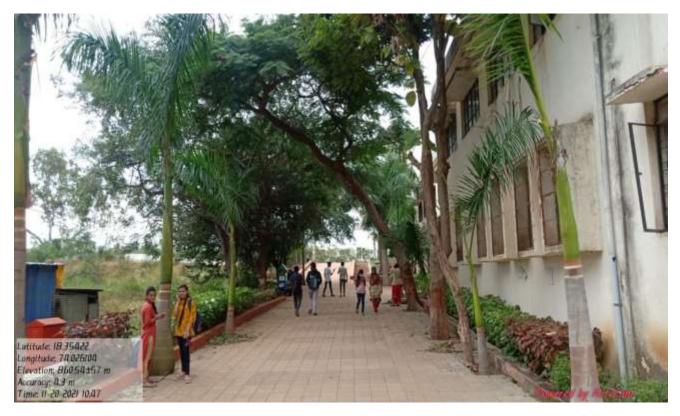

**Pedestrian friendly pathways**: College constructed Pedestrian friendly pathways in college campus, where both sides of pathways are lined by plants.

# Pedestrian friendly pathway at entry gate

**Ban on use of plastic:** In college, plastic use is banned and the initiative taken by a college in which, plastic waste from college and outside of college is collected from students in a college and then given it to the recycling unit.