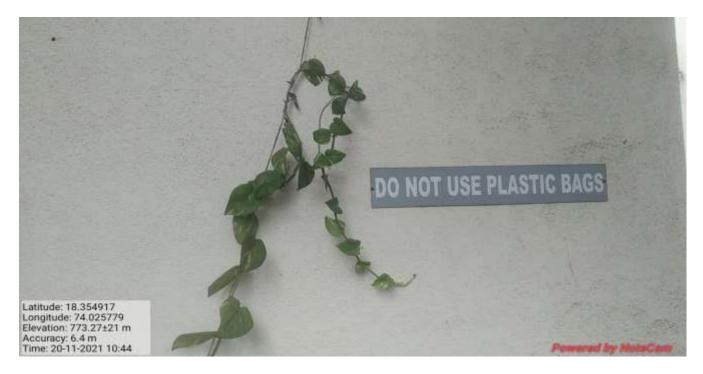

# Pedestrian friendly pathway at entry gate

**Ban on use of plastic:** In college, plastic use is banned and the initiative taken by a college in which, plastic waste from college and outside of college is collected from students in a college and then given it to the recycling unit.

Poster on building wall to motivates students and staff members

**Landscaping with trees and plants:** The college campus is full of greenery. There is a plantation of local flora along with some ornamental plants. Also, there is a green wall developed by students.