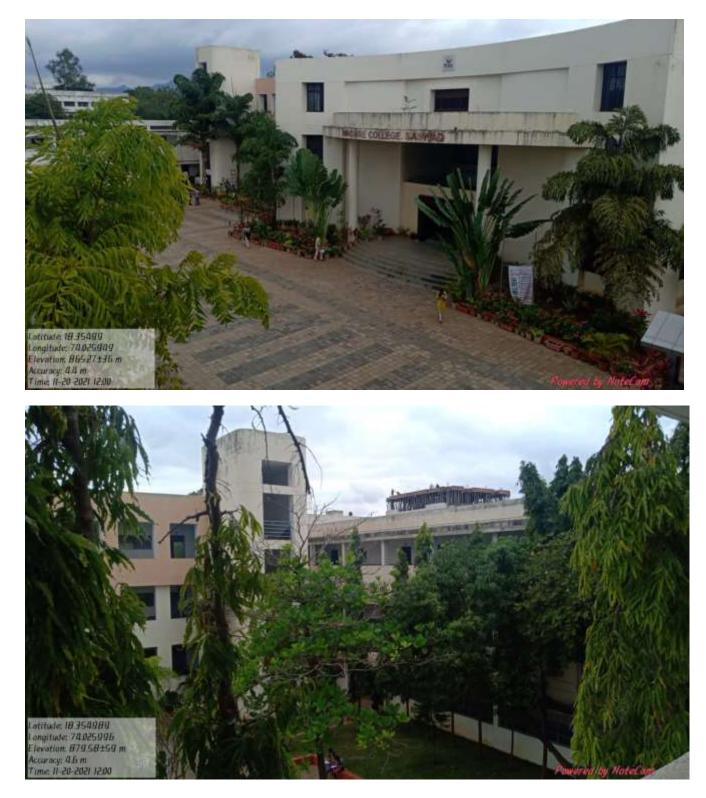

**Pedestrian friendly pathways**: College constructed Pedestrian friendly pathways in college campus, where both sides of pathways are lined by plants.

# Pedestrian friendly pathway at entry gate

**Ban on use of plastic:** In college, plastic use is banned and the initiative taken by a college in which, plastic waste from college and outside of college is collected from students in a college and then given it to the recycling unit.

Poster on building wall to motivates students and staff members

**Landscaping with trees and plants:** The college campus is full of greenery. There is a plantation of local flora along with some ornamental plants. Also, there is a green wall developed by students.

Green wall in College Building

Green campus initiatives

Landscaping, plantation and Green campus

Landscaping, plantation and Green campus

**Campus with Trees** 