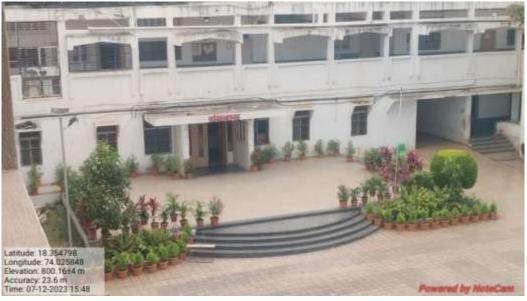

Poster on building wall to motivates students and staff members

**Landscaping with trees and plants:** The college campus is full of greenery. There is a plantation of local flora along with some ornamental plants. Also, there is a green wall developed by students.

Green wall in College Building

Green campus initiatives

Landscaping, plantation and Green campus

Landscaping, plantation and Green campus

**Campus with Trees** 

# Green wall in College Building

We have approximately 20 feet green wall Plastic free zone Tree plantation Collection of plastic Green campus