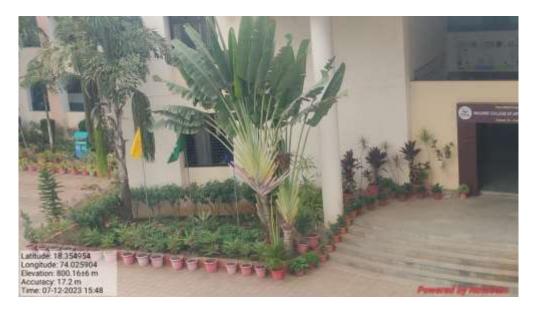

**Pedestrian friendly pathways**: College constructed Pedestrian friendly pathways in college campus, where both sides of pathways are lined by plants.

# Pedestrian friendly pathway at entry gate

**Ban on use of plastic:** In college, plastic use is banned and the initiative taken by a college in which, plastic waste from college and outside of college is collected from students in a college and then given it to the recycling unit.