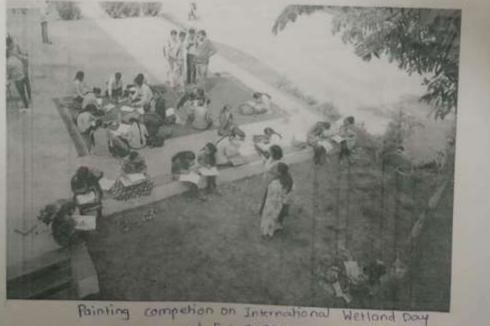

# Report of Celebration of International Wetland Day on 2nd February, 2020.

On the occasion of International Wetland Day on 2<sup>nd</sup> February, 2020, Biodiversity Club in collaboration with Student Development Board has organized Painting Competition on theme "Wetland and Biodiversity". Students were excited for the competition and 55 students were participated in the competition. Students have submitted their paintings of Wetland, Birds and scenery related to theme.

2nd Feb 2020

Participated Particepents in Penting completion on International Wetland day on 2nd Feb. 2020.

0