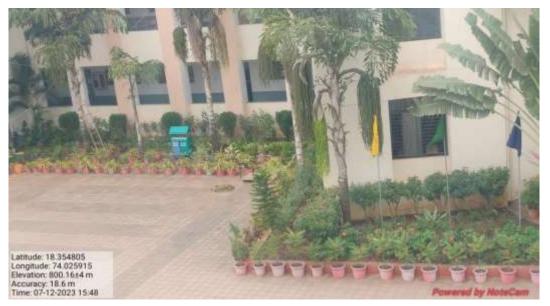

Poster on building wall to motivates students and staff members

**Landscaping with trees and plants:** The college campus is full of greenery. There is a plantation of local flora along with some ornamental plants. Also, there is a green wall developed by students.

Green wall in College Building

Green campus initiatives

Landscaping, plantation and Green campus

Landscaping, plantation and Green campus

**Campus with Trees** 