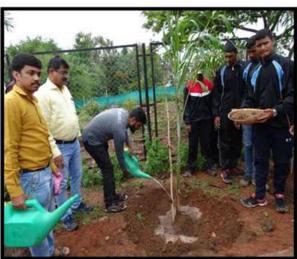

# Tree plantation on 27/06/2019

Savitribai Phule Pune University and Saswad Municipality jointly planted trees at *Palkhital* to welcome Palkhi under 'Swachh Wari-Swastha Wari-Nirmal Wari-Harit Wari' programme. CEO of Saswad Muncipal Corporation, Mr. Vinod Jhalak, Shri Manohar Jagtap, Shri Vijay Wadhane, Health Officer Mr. Mohan Chavan College Principal Dr. Nitin Ghorpade were present on this occasion. On this occasion, 775 volunteers from Waghire College and nine colleges in the area planted 1000 neem trees at Palkhi Tal, Water Tank, Wagh Dongar, Acharya Atre Hall, Sopankaka Udyan (Nana Nani Park), Government Hospital, Provincial Office, Market Yard, Taradatta East-West, Cemetery Road and Waghire College Campus.

Tree Plantation Infront of Botanical Garden (30<sup>th</sup> June 2019)

Compost Pit Inauguration (30<sup>th</sup> June 2019)