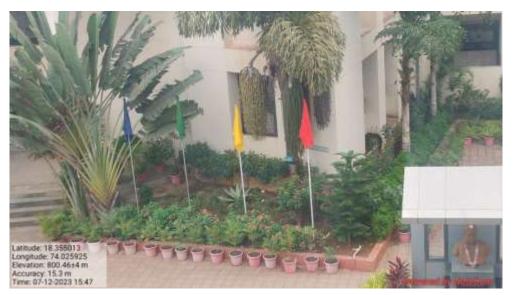

Poster on building wall to motivates students and staff members

**Landscaping with trees and plants:** The college campus is full of greenery. There is a plantation of local flora along with some ornamental plants. Also, there is a green wall developed by students.

Green wall in College Building

Green campus initiatives

Landscaping, plantation and Green campus

Landscaping, plantation and Green campus

**Campus with Trees** 