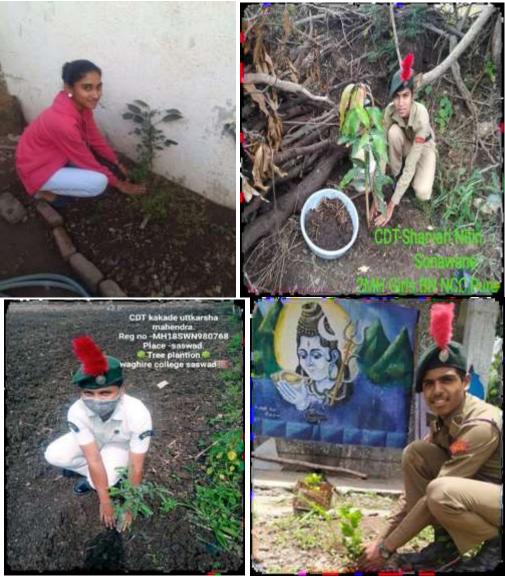

# College volunteers participate in Guinness World Record Initiative (June 23, 2019)

The Guinness World Record was set in the presence of Hon. Chief Minister Devendraji Fadnavis by presenting 16,731 neem seedlings to students at Savitribai Phule Pune University, Pune, on the university premises, and it was the first of its type in India this year. Chief Minister Devendra Fadnavis inaugurated the grand resolution. Dr. Nitin Karmalkar, Vice Chancellor of Pune University, Pro-Vice Chancellor Dr. N. S. Umrani, Rajesh Pandey, President of the University's Management Council, and Dr. Prafulla Pawar, Deputy Registrar of the University, were also present. This campaign involved 137 student volunteers from P.D.E.A's Waghire College's N.S.S. and N.C.C Departments. Dr. Nitin Ghorpade, the college's principal, was there, as were Dr. Kishor Lipare, the N.S.S Programme Officer, Dr. Sandeep Rathod, Dr. Vidya Patankar, Prof. Snehal Solunkure, Prof. Dnyaneshwar Jagdale, Siddharth Ghongade, and others.

# Tree plantation on 27/06/2019

Savitribai Phule Pune University and Saswad Municipality jointly planted trees at *Palkhital* to welcome Palkhi under 'Swachh Wari-Swastha Wari-Nirmal Wari-Harit Wari' programme. CEO of Saswad Muncipal Corporation, Mr. Vinod Jhalak, Shri Manohar Jagtap, Shri Vijay Wadhane, Health Officer Mr. Mohan Chavan College Principal Dr. Nitin Ghorpade were present on this occasion. On this occasion, 775 volunteers from Waghire College and nine colleges in the area planted 1000 neem trees at Palkhi Tal, Water Tank, Wagh Dongar, Acharya Atre Hall, Sopankaka Udyan (Nana Nani Park), Government Hospital, Provincial Office, Market Yard, Taradatta East-West, Cemetery Road and Waghire College Campus.