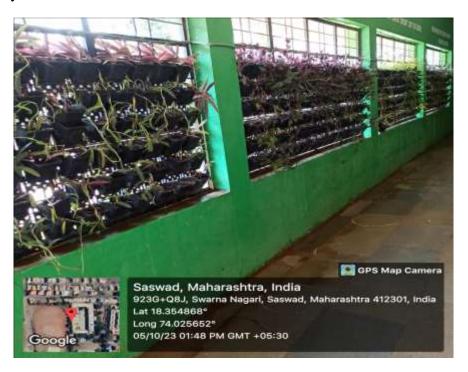

Poster on building wall to motivates students and staff members

**Landscaping with trees and plants:** The college campus is full of greenery. There is a plantation of local flora along with some ornamental plants. Also, there is a green wall developed by students.

Green wall in College Building

Green campus initiatives

Landscaping, plantation and Green campus

Landscaping, plantation and Green campus

**Campus with Trees** 

# Green wall in College Building

We have approximately 20 feet green wall Plastic free zone Tree plantation Collection of plastic Green campus