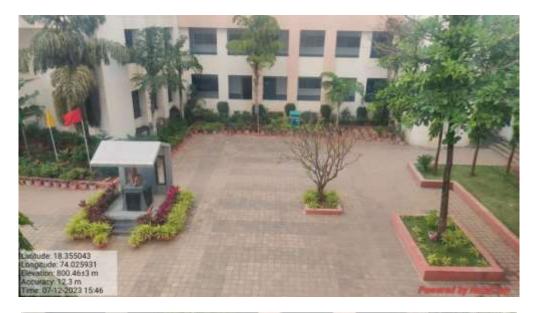

**Pedestrian friendly pathways**: College constructed Pedestrian friendly pathways in college campus, where both sides of pathways are lined by plants.

Poster on building wall to motivates students and staff members

**Landscaping with trees and plants:** The college campus is full of greenery. There is a plantation of local flora along with some ornamental plants. Also, there is a green wall developed by students.

Green wall in College Building

Green campus initiatives

Landscaping, plantation and Green campus

Landscaping, plantation and Green campus

**Campus with Trees** 