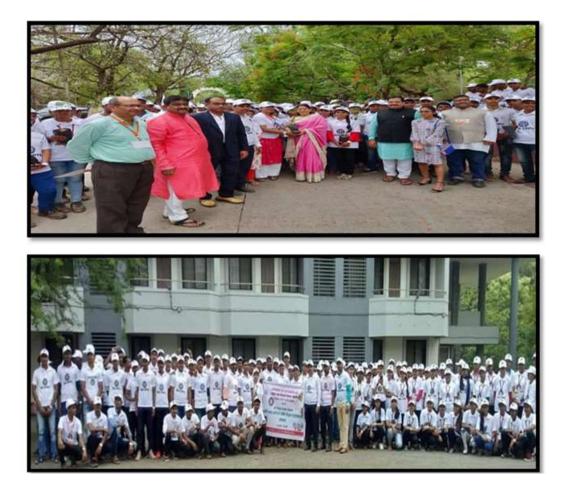

# College volunteers participate in Guinness World Record Initiative (June 23, 2019)

The Guinness World Record was set in the presence of Hon. Chief Minister Devendraji Fadnavis by presenting 16,731 neem seedlings to students at Savitribai Phule Pune University, Pune, on the university premises, and it was the first of its type in India this year. Chief Minister Devendra Fadnavis inaugurated the grand resolution. Dr. Nitin Karmalkar, Vice Chancellor of Pune University, Pro-Vice Chancellor Dr. N. S. Umrani, Rajesh Pandey, President of the University's Management Council, and Dr. Prafulla Pawar, Deputy Registrar of the University, were also present. This campaign involved 137 student volunteers from P.D.E.A's Waghire College's N.S.S. and N.C.C Departments. Dr. Nitin Ghorpade, the college's principal, was there, as were Dr. Kishor Lipare, the N.S.S Programme Officer, Dr. Sandeep Rathod, Dr. Vidya Patankar, Prof. Snehal Solunkure, Prof. Dnyaneshwar Jagdale, Siddharth Ghongade, and others.