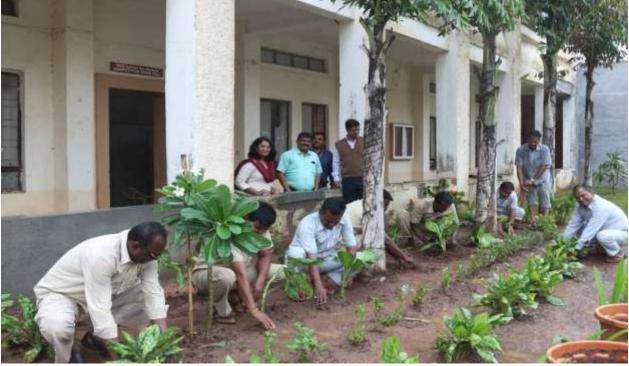

Poster on building wall to motivates students and staff members

**Landscaping with trees and plants:** The college campus is full of greenery. There is a plantation of local flora along with some ornamental plants. Also, there is a green wall developed by students.

Green wall in College Building

Green campus initiatives

Landscaping, plantation and Green campus

Landscaping, plantation and Green campus

**Campus with Trees** 

# Green wall in College Building

We have approximately 20 feet green wall Plastic free zone Tree plantation Collection of plastic Green campus