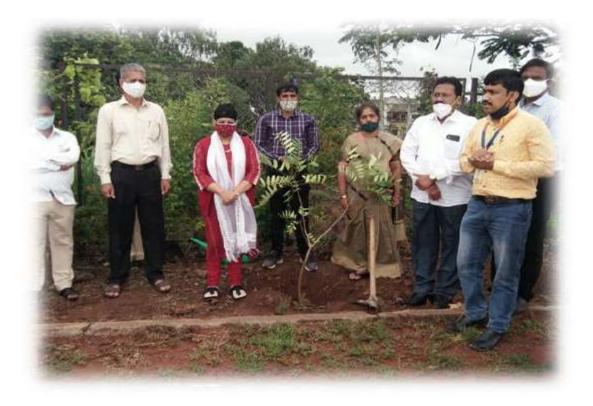

Tree Plantation Infront of Botanical Garden (30<sup>th</sup> June 2019)

Compost Pit Inauguration (30<sup>th</sup> June 2019)