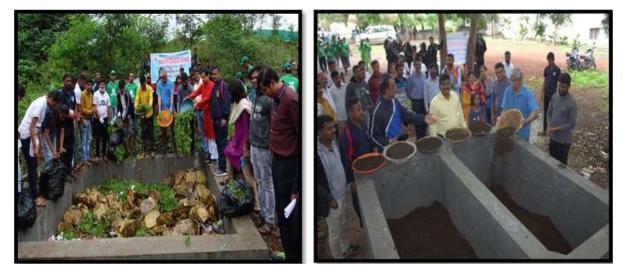

## Green initiatives during Wari (30th June 2019)

Swachh Wari, Swastha Wari, Nirmal Wari, and Harit Wari were held on June 30th, 2019. Dr. Nitin Karmalkar, Vice Chancellor of Savitribai Phule Pune University, was invited to this function. He inaugurated the Compost Composting Project and the Vermi Composting Project by gathering the leaves distributed in Wari and used for meals. On this occasion, Rajesh Pandey, President of the University's Management Council, Principal Dr. Sanjay Chakne,

Director of N.S.S Prabhakar Desai, Dr. Navnath Tupe, Dr. Sadanand Bhosale, and Dr. Mahesh Abale, Principal of the College. Dr. Nitin Ghorpade was also present for the occasion. Vice Chancellor Dr. Nitin Karmalkar applauded the initiative. Every year, Palkhi faces a massive garbage problem. He stated that the institution has provided a good solution to this problem and that the project is excellent.

Tree Plantation Infront of Botanical Garden (30<sup>th</sup> June 2019)

Compost Pit Inauguration (30<sup>th</sup> June 2019)