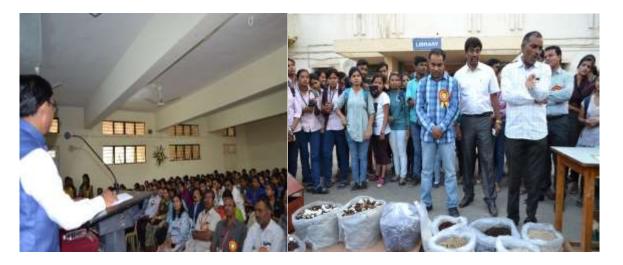

#### Student Notice

All the students hereby informed that, our college is celebrating International Wetland Day on 2<sup>nd</sup> February 2020. For the celebration, college is organizing Painting Competition, where interested students can participate for painting competition on theme "Wetland Habitat and its Biodiversity". The participants have to arrange requirements for the painting (e.g. Painting Paper, Colors, Pencil etc.) by their own. College will not provide the material for the painting. All the participants will get the certificate for participation. Those students who are interested to participate for the same will be present on 2<sup>nd</sup> February 2020 in front of Library at 09.00 AM.

# Report of Celebration of International Wetland Day on 2nd February, 2020.

On the occasion of International Wetland Day on 2<sup>nd</sup> February, 2020, Biodiversity Club in collaboration with Student Development Board has organized Painting Competition on theme "Wetland and Biodiversity". Students were excited for the competition and 55 students were participated in the competition. Students have submitted their paintings of Wetland, Birds and scenery related to theme.

2nd Feb 2020

Participated Particepents in Penting completion on International Wetland day on 2nd Feb. 2020.

0