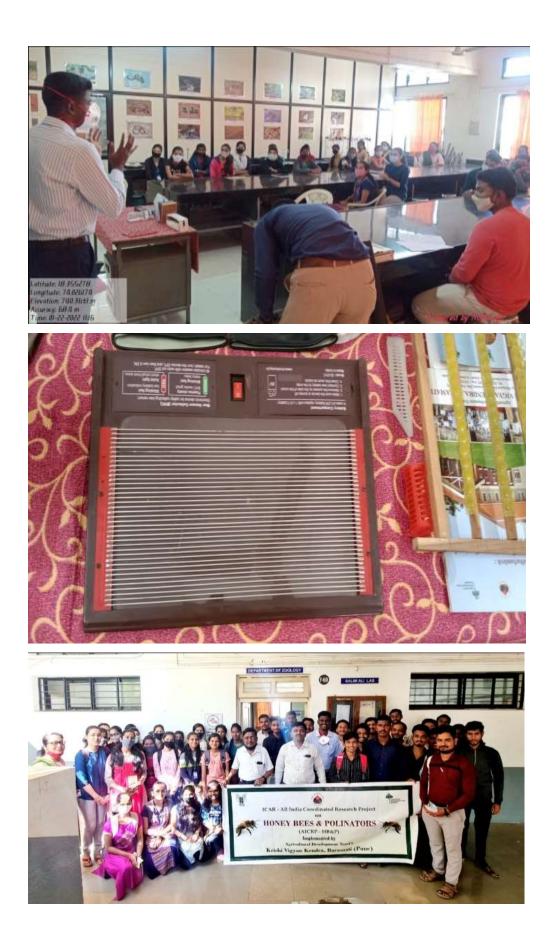

# College volunteers participate in Guinness World Record Initiative (June 23, 2019)

The Guinness World Record was set in the presence of Hon. Chief Minister Devendraji Fadnavis by presenting 16,731 neem seedlings to students at Savitribai Phule Pune University, Pune, on the university premises, and it was the first of its type in India this year. Chief Minister Devendra Fadnavis inaugurated the grand resolution. Dr. Nitin Karmalkar, Vice Chancellor of Pune University, Pro-Vice Chancellor Dr. N. S. Umrani, Rajesh Pandey, President of the University's Management Council, and Dr. Prafulla Pawar, Deputy Registrar of the University, were also present. This campaign involved 137 student volunteers from P.D.E.A's Waghire College's N.S.S. and N.C.C Departments. Dr. Nitin Ghorpade, the college's principal, was there, as were Dr. Kishor Lipare, the N.S.S Programme Officer, Dr. Sandeep Rathod, Dr. Vidya Patankar, Prof. Snehal Solunkure, Prof. Dnyaneshwar Jagdale, Siddharth Ghongade, and others.