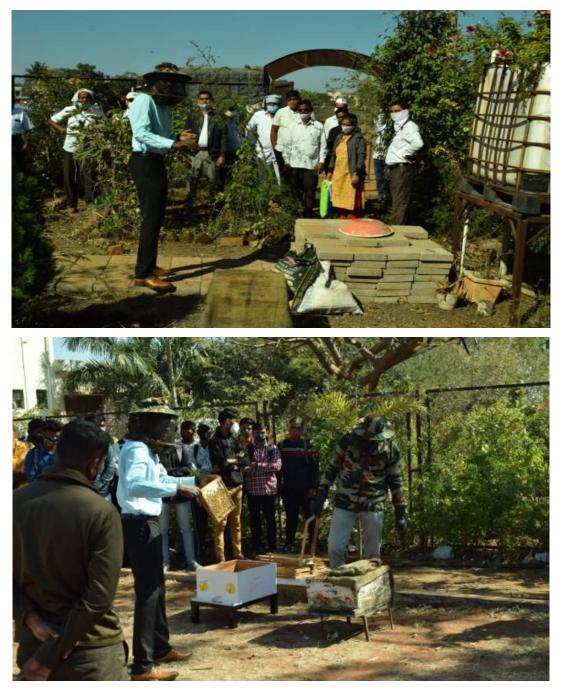

# College volunteers participate in Guinness World Record Initiative (June 23, 2019)

The Guinness World Record was set in the presence of Hon. Chief Minister Devendraji Fadnavis by presenting 16,731 neem seedlings to students at Savitribai Phule Pune University, Pune, on the university premises, and it was the first of its type in India this year. Chief Minister Devendra Fadnavis inaugurated the grand resolution. Dr. Nitin Karmalkar, Vice Chancellor of Pune University, Pro-Vice Chancellor Dr. N. S. Umrani, Rajesh Pandey, President of the University's Management Council, and Dr. Prafulla Pawar, Deputy Registrar of the University, were also present. This campaign involved 137 student volunteers from P.D.E.A's Waghire College's N.S.S. and N.C.C Departments. Dr. Nitin Ghorpade, the college's principal, was there, as were Dr. Kishor Lipare, the N.S.S Programme Officer, Dr. Sandeep Rathod, Dr. Vidya Patankar, Prof. Snehal Solunkure, Prof. Dnyaneshwar Jagdale, Siddharth Ghongade, and others.

# Tree plantation on 27/06/2019

Savitribai Phule Pune University and Saswad Municipality jointly planted trees at *Palkhital* to welcome Palkhi under 'Swachh Wari-Swastha Wari-Nirmal Wari-Harit Wari' programme. CEO of Saswad Muncipal Corporation, Mr. Vinod Jhalak, Shri Manohar Jagtap, Shri Vijay Wadhane, Health Officer Mr. Mohan Chavan College Principal Dr. Nitin Ghorpade were present on this occasion. On this occasion, 775 volunteers from Waghire College and nine colleges in the area planted 1000 neem trees at Palkhi Tal, Water Tank, Wagh Dongar, Acharya Atre Hall, Sopankaka Udyan (Nana Nani Park), Government Hospital, Provincial Office, Market Yard, Taradatta East-West, Cemetery Road and Waghire College Campus.

## Green initiatives during Wari (30th June 2019)

Swachh Wari, Swastha Wari, Nirmal Wari, and Harit Wari were held on June 30th, 2019. Dr. Nitin Karmalkar, Vice Chancellor of Savitribai Phule Pune University, was invited to this function. He inaugurated the Compost Composting Project and the Vermi Composting Project by gathering the leaves distributed in Wari and used for meals. On this occasion, Rajesh Pandey, President of the University's Management Council, Principal Dr. Sanjay Chakne,

Director of N.S.S Prabhakar Desai, Dr. Navnath Tupe, Dr. Sadanand Bhosale, and Dr. Mahesh Abale, Principal of the College. Dr. Nitin Ghorpade was also present for the occasion. Vice Chancellor Dr. Nitin Karmalkar applauded the initiative. Every year, Palkhi faces a massive garbage problem. He stated that the institution has provided a good solution to this problem and that the project is excellent.

Tree Plantation Infront of Botanical Garden (30<sup>th</sup> June 2019)

Compost Pit Inauguration (30<sup>th</sup> June 2019)