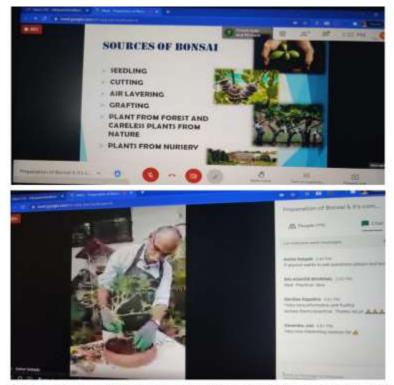

|                                           |

Dr. V. X. Patankar (Program In-charge)

Dr. R. B. Dhakane (Student Development Officer)

Dr. S. S. Jagtap (Co-ordinator, Biodiversity Club)

ino Dr. Suthama Bhosale

PRINCIPAL Waghire College, Saswad Tal. Purandar, Dist. Pune.



### Online workshop on Preparation of Bonsai & it's commercial values (14-12-2020)

This workshop is divided into first session theory of bonsai where he explained about what is mean by bonsai? From where its is originated? Instruments, requirements and types of bonsai. In second session he covered practical online demonstration how to prepare bonsai and how to do repoting etc. It was very informative session around 273 students and teachers were participated from various institutes as well as our institution.



BONSAI PREPARATION AND IT'S COMMERCIAL IMPORTANCE (14<sup>th</sup> December 2020, at 02:00 PM) Feedback link: https://forms.gle/mzCgKWcxkrpAmLqk6

You tube link of the event: https://voutu.be/HnOJs xZ8pM

# **Celebration of World Environment Day by plantation**

Total 52 students from arts, commerce, science, and vocational faculty planted a tree at their respected localities on the occasion of World Environment Day 5<sup>th</sup> June 2020. In this, students planted Medicinal plants, Flowering and Fruiting plants, Home Garden Plants, Ornamental Plants, and Wild plants.

# Students planting trees at their localities



|    | Full name of the Student                          | Faculty             | Mobile No. |                                                                   | Tree Plan