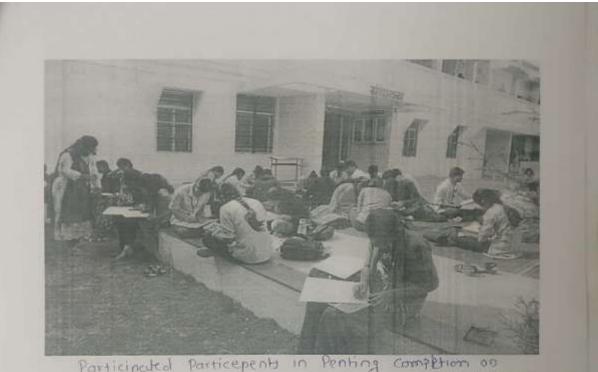

2nd Feb 2020

Participated Particepents in Penting completion on International Wetland day on 2nd Feb. 2020.

0